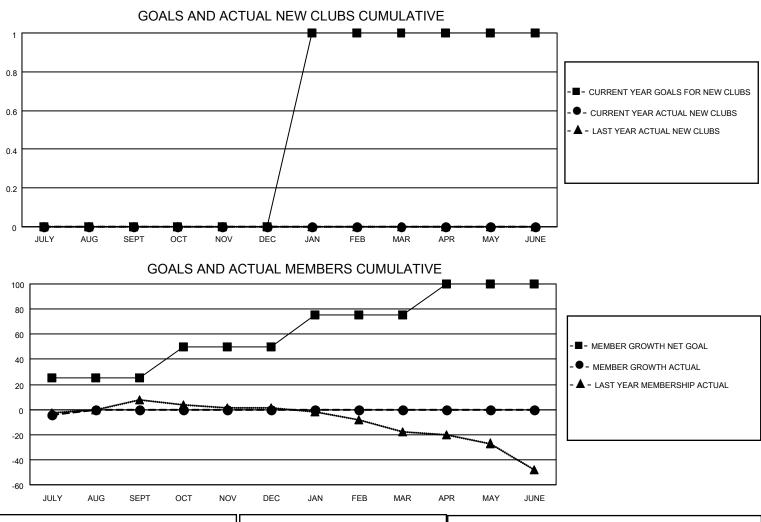

## MONTHLY MEMBERSHIP PROGRESS REPORT

## LOCATION OKLAHOMA

District 3 E

Results as of: 7/31/2023

| Clubs                 |               |           |               | Members               |                       |                         |                                                    |
|-----------------------|---------------|-----------|---------------|-----------------------|-----------------------|-------------------------|----------------------------------------------------|
| RESULTS FOR 2023-2024 |               |           |               | RESULTS FOR 2023-2024 |                       |                         |                                                    |
| QUARTER               | NEW CLUB GOAL | NEW CLUBS | DROPPED CLUBS | QUARTER MEME          | ER GROWTH NET<br>GOAL | MEMBER GROWTH<br>ACTUAL | DROPPED<br>MEMBERS ACTUAL<br>(including transfers) |
| JULY/AUG/SEPT         | 0             | 0         | 0             | JULY/AUG/SEPT         | 25                    | 4                       | 8                                                  |
| OCT/NOV/DEC           | 0             | 0         | 0             | OCT/NOV/DEC           | 25                    | 0                       | 0                                                  |
| JAN/FEB/MAR           | 1             | 0         | 0             | JAN/FEB/MAR           | 25                    | 0                       | 0                                                  |
| APR/MAY/JUNE          | 0             | 0         | 0             | APR/MAY/JUNE          | 25                    | 0                       | 0                                                  |

| DROPPED CLUBS: 0 |   | 4 CLUBS OF 41 ADDED 1 OR<br>MORE NEW MEMBERS | GENDER DISTRIBUTION                |              |
|------------------|---|----------------------------------------------|------------------------------------|--------------|
|                  |   |                                              | MALE                               | 535 (63.46%) |
|                  |   |                                              | FEMALE                             | 308 (36.54%) |
| DROPPED MEMBERS  |   |                                              | NON BINARY                         | 0 (0.00%)    |
|                  | • |                                              | PREFER NOT TO ANSWER               | 0 (0.00%)    |
| DECEASED         | 0 |                                              |                                    |              |
| CLUB CANCELLED   | 0 | CLICK HERE FOR CUMULATIVE                    | TOTAL FAMILY UNIT MEMBERS          | 5 128        |
| OTHER            | 8 | MEMBERSHIP DATA                              |                                    |              |
| TOTAL            | 8 |                                              | FAMILY MEMBERS PAYING HALF DUES 65 |              |
|                  |   |                                              |                                    |              |